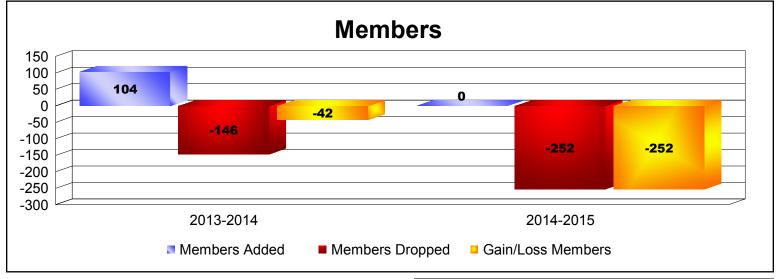

**Disbanded Districts**As of June 2015 Cumulative

| Year      | New<br>Clubs | Dropped<br>Clubs | Gain/<br>Loss<br>Clubs | New<br>Members | Charter<br>Members | Reinstate<br>Members | Transfer<br>Members | Total<br>Member<br>Added | Total<br>Members<br>Dropped | Gain/<br>Loss<br>Members |
|-----------|--------------|------------------|------------------------|----------------|--------------------|----------------------|---------------------|--------------------------|-----------------------------|--------------------------|
| 2013-2014 | 0            | -1               | -1                     | 9              | 16                 | 79                   | 0                   | 104                      | -146                        | -42                      |
| 2014-2015 | 0            | -6               | -6                     | 0              | 0                  | 0                    | 0                   | 0                        | -252                        | -252                     |
| Average   | 0            | -4               | -4                     | 5              | 8                  | 40                   | 0                   | 52                       | -199                        | -147                     |