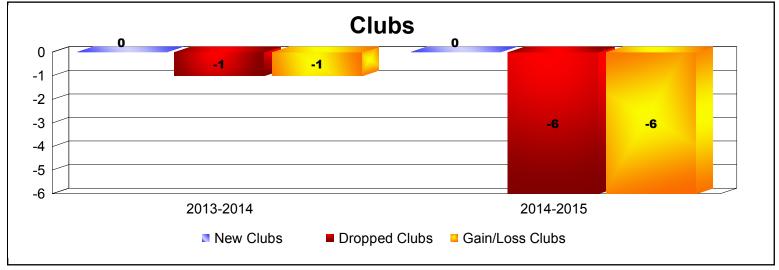

**Disbanded Districts**As of June 2015 Cumulative

| Year      | New<br>Clubs | Dropped<br>Clubs | Gain/<br>Loss<br>Clubs | New<br>Members | Charter<br>Members | Reinstate<br>Members | Transfer<br>Members | Total<br>Member<br>Added | Total<br>Members<br>Dropped | Gain/<br>Loss<br>Members |
|-----------|--------------|------------------|------------------------|----------------|--------------------|----------------------|---------------------|--------------------------|-----------------------------|--------------------------|
| 2013-2014 | 0            | -1               | -1                     | 9              | 16                 | 79                   | 0                   | 104                      | -146                        | -42                      |
| 2014-2015 | 0            | -6               | -6                     | 0              | 0                  | 0                    | 0                   | 0                        | -252                        | -252                     |
| Average   | 0            | -4               | -4                     | 5              | 8                  | 40                   | 0                   | 52                       | -199                        | -147                     |